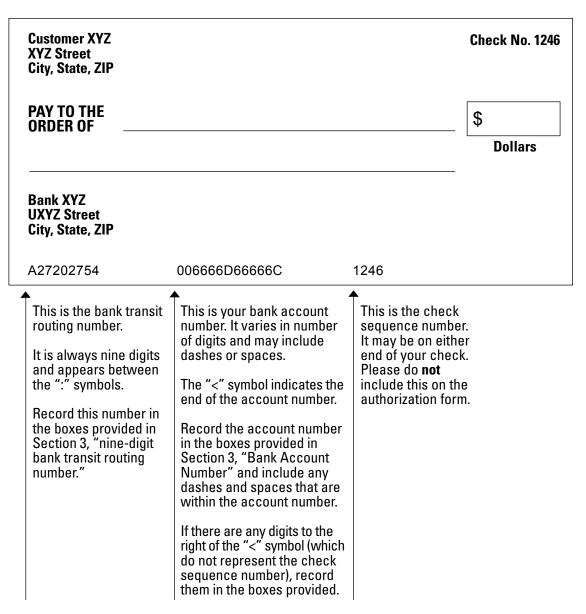

5 Ir

Instructions for Completing Section 3, "Banking Information"

This will help you identify the necessary bank information to initiate electronic deposits. The nine-digit transit routing number is how we recognize the bank you do business with.

Record all banking information on page 1 of the form in Section 3, "Banking Information." Please call your bank to confirm that the information you are supplying is correct.

*This page consists only of Instructions*: It is not necessary to return this page with your *EFT Authorization*.